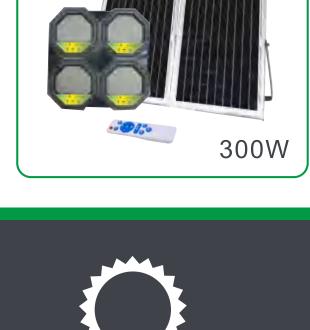

**ROTATING BRACKET** 

208.0

| Charging time |                        | 5 -7 hours                                                |                       | Discharge time 12 |            | 12-16 ho    | 2-16 hours       |  |
|---------------|------------------------|-----------------------------------------------------------|-----------------------|-------------------|------------|-------------|------------------|--|
| Function      |                        | Light control + remote control + charging indicator light |                       |                   |            |             |                  |  |
| Watts         | Watts solar pan<br>(MM |                                                           | Carton size(MM)       |                   | Solar pane | els Battery | Battery capacity |  |
| 100W          | 235x350x15(2pcs)       |                                                           | 245x90x360 (5pcs/ctn) |                   | 10V/10W    | 6.4V/       | 12AH             |  |
| 200W          | 350x450x15(2pcs)       |                                                           | 365x85x465 (4pcs/ctn) |                   | 10V/18W    | 6.4V/       | 6.4V/24AH        |  |
| 300W          | 530x350x15(2pcs)       |                                                           | 430x85x545 (2pcs/ctn) |                   | 10V/25W    | 6.4V/       | 36AH             |  |