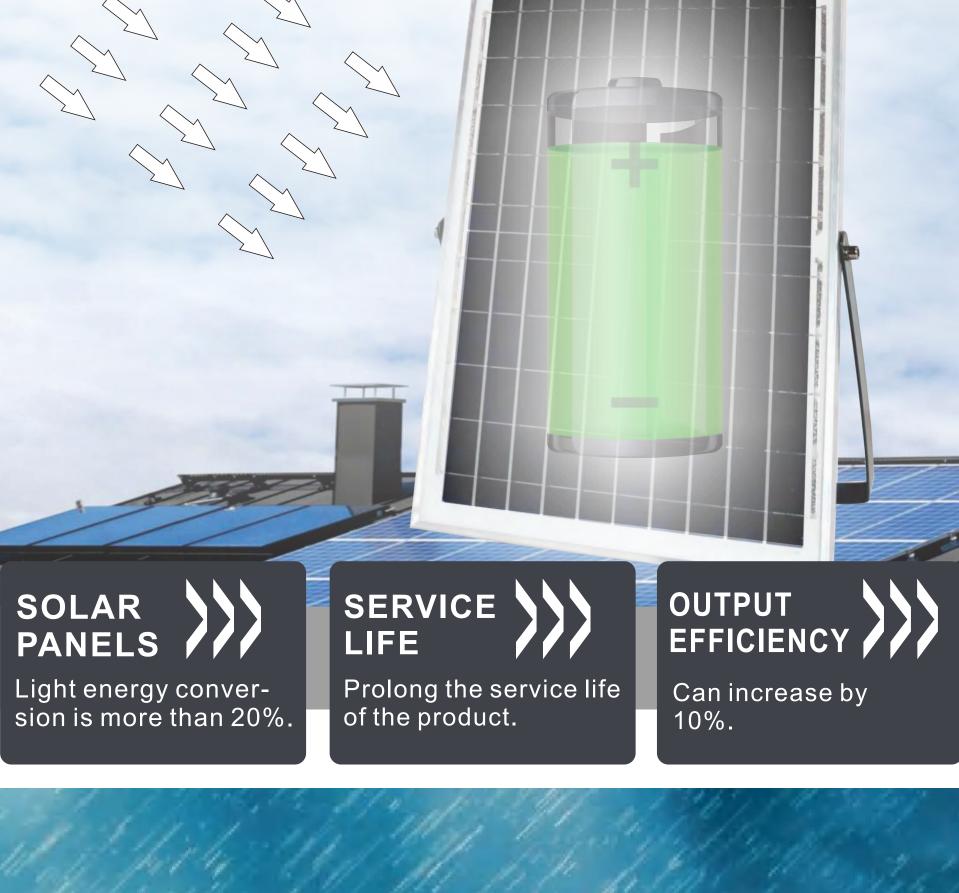

Never afraid of water. effectively prolonging lamp life.

LED SOLAR AREA LIGHT

**LARGE-CAPACITY LITHIUM BATTERY** 

Endurance upgrade

Original new battery, large capacity,

fast charging,

long lights for a long time,

built -in protection circuit, long service life.

INTELLIGENT LIGHT CONTROL SENSING

Open the light control mode and automatically charge during the day, thelight is automatically turn on at night, no need to turn on the lights manually.