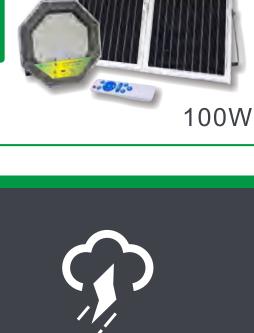

# SOLAR FLOOD LIGHT

**RAIN AND** 

LIGHTNING

· Olio

200W

**SOLAR ENERGY** 

**CHARGING** 

IP65 WATERPROOF Really waterproof solar lamp