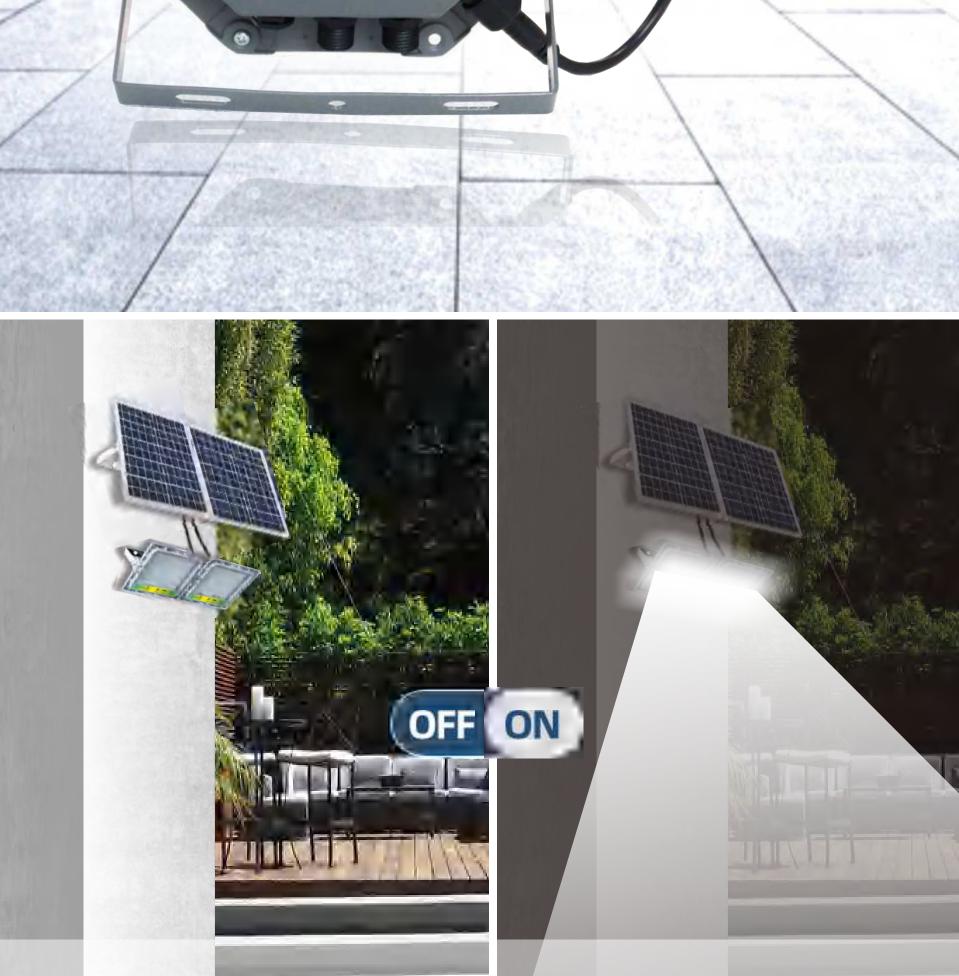

built -in protection circuit, long service life.

INTELLIGENT LIGHT CONTROL SENSING

Open the light control mode and automatically charge during the day, thelight is automatically turn on at night, no need to turn on the lights manually.

## Automatic lighting at night Daytime light charging

Light turn on always working Light turn off without light control without light control

> Full light Reduce brightness Half light AUTO AUTO

Increase brightness 3H 5H Total 3 hours working time Total 5 hours working time Total 8 hours working time