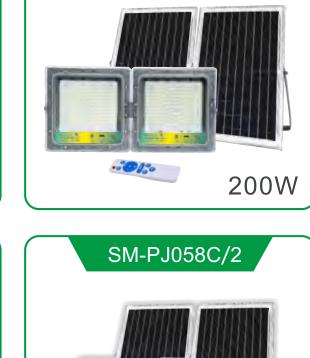

**ROTATING BRACKET** 

208.0

| Charging time |                        | 5 -7 hours                                                |                       | Discharge time 12 |            | 12-16 ho    | 2-16 hours       |  |
|---------------|------------------------|-----------------------------------------------------------|-----------------------|-------------------|------------|-------------|------------------|--|
| Function      |                        | Light control + remote control + charging indicator light |                       |                   |            |             |                  |  |
| Watts         | Watts solar pan<br>(MM |                                                           | Carton size(MM)       |                   | Solar pane | els Battery | Battery capacity |  |
| 100W          | 235x350x15(2pcs)       |                                                           | 245x90x360 (5pcs/ctn) |                   | 10V/10W    | 6.4V/       | 12AH             |  |
| 200W          | 350x450x15(2pcs)       |                                                           | 365x85x465 (4pcs/ctn) |                   | 10V/18W    | 6.4V/       | 6.4V/24AH        |  |
| 300W          | 530x350x15(2pcs)       |                                                           | 430x85x545 (2pcs/ctn) |                   | 10V/25W    | 6.4V/       | 36AH             |  |