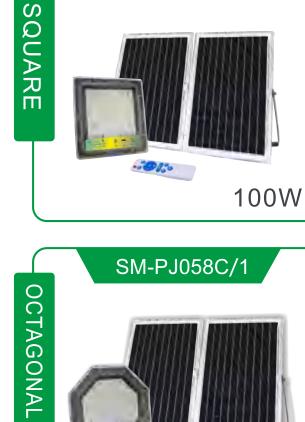

**ROTATING BRACKET** 

208.0

| Charging time |                        | 5 -7 hours                                                |                       | Discharge time 12 |            | 12-16 ho    | 2-16 hours       |  |
|---------------|------------------------|-----------------------------------------------------------|-----------------------|-------------------|------------|-------------|------------------|--|
| Function      |                        | Light control + remote control + charging indicator light |                       |                   |            |             |                  |  |
| Watts         | Watts solar pan<br>(MM |                                                           | Carton size(MM)       |                   | Solar pane | els Battery | Battery capacity |  |
| 100W          | 235x350x15(2pcs)       |                                                           | 245x90x360 (5pcs/ctn) |                   | 10V/10W    | 6.4V/       | 12AH             |  |
| 200W          | 350x450x15(2pcs)       |                                                           | 365x85x465 (4pcs/ctn) |                   | 10V/18W    | 6.4V/       | 6.4V/24AH        |  |
| 300W          | 530x350x15(2pcs)       |                                                           | 430x85x545 (2pcs/ctn) |                   | 10V/25W    | 6.4V/       | 36AH             |  |