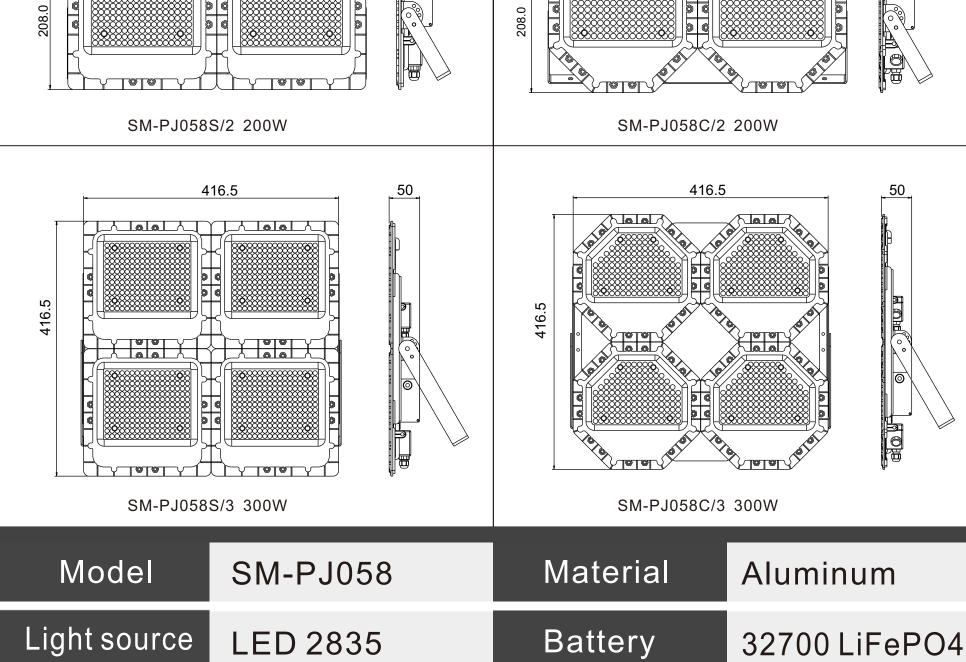

**ROTATING BRACKET** 

208.0

| Charging time |                        | 5 -7 hours                                                |                       | Discharge time 12 |            | 12-16 ho    | 2-16 hours       |  |
|---------------|------------------------|-----------------------------------------------------------|-----------------------|-------------------|------------|-------------|------------------|--|
| Function      |                        | Light control + remote control + charging indicator light |                       |                   |            |             |                  |  |
| Watts         | Watts solar pan<br>(MM |                                                           | Carton size(MM)       |                   | Solar pane | els Battery | Battery capacity |  |
| 100W          | 235x350x15(2pcs)       |                                                           | 245x90x360 (5pcs/ctn) |                   | 10V/10W    | 6.4V/       | 12AH             |  |
| 200W          | 350x450x15(2pcs)       |                                                           | 365x85x465 (4pcs/ctn) |                   | 10V/18W    | 6.4V/       | 6.4V/24AH        |  |
| 300W          | 530x350x15(2pcs)       |                                                           | 430x85x545 (2pcs/ctn) |                   | 10V/25W    | 6.4V/       | 36AH             |  |