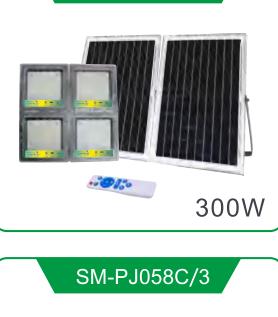

**ROTATING BRACKET** 

208.0

| Charging time |                        | 5 -7 hours                                                |                       | Discharge time 12 |            | 12-16 ho    | 2-16 hours       |  |
|---------------|------------------------|-----------------------------------------------------------|-----------------------|-------------------|------------|-------------|------------------|--|
| Function      |                        | Light control + remote control + charging indicator light |                       |                   |            |             |                  |  |
| Watts         | Watts solar pan<br>(MM |                                                           | Carton size(MM)       |                   | Solar pane | els Battery | Battery capacity |  |
| 100W          | 235x350x15(2pcs)       |                                                           | 245x90x360 (5pcs/ctn) |                   | 10V/10W    | 6.4V/       | 12AH             |  |
| 200W          | 350x450x15(2pcs)       |                                                           | 365x85x465 (4pcs/ctn) |                   | 10V/18W    | 6.4V/       | 6.4V/24AH        |  |
| 300W          | 530x350x15(2pcs)       |                                                           | 430x85x545 (2pcs/ctn) |                   | 10V/25W    | 6.4V/       | 36AH             |  |