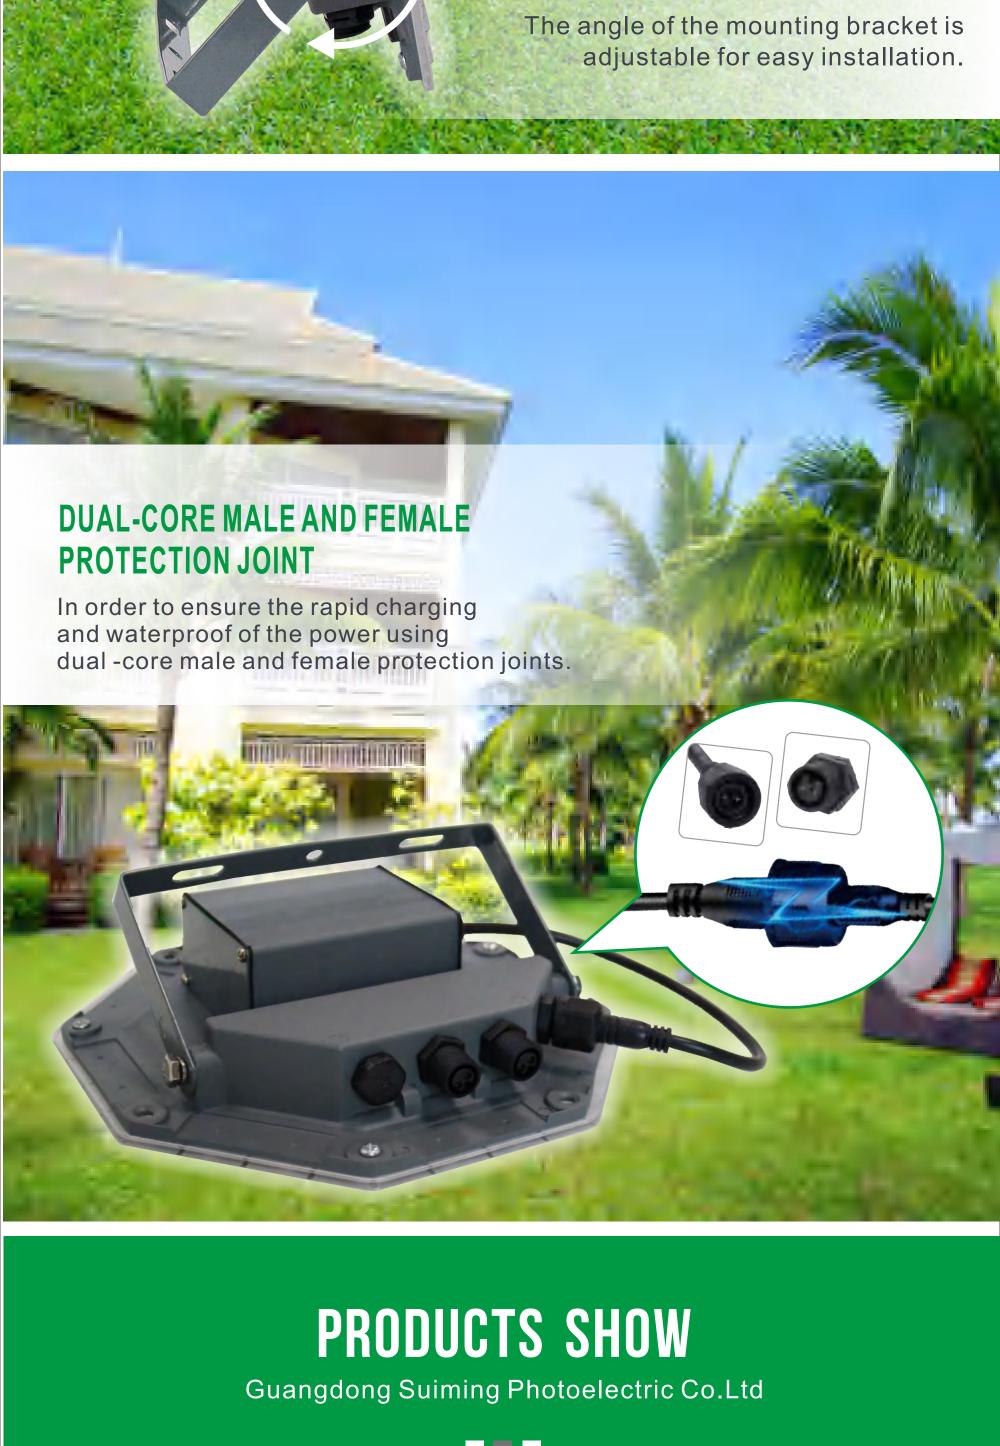

**ROTATING BRACKET** 

208.0

| Charging time |                        | 5 -7 hours                                                |                       | Discharge time 12 |            | 12-16 ho    | 2-16 hours       |  |
|---------------|------------------------|-----------------------------------------------------------|-----------------------|-------------------|------------|-------------|------------------|--|
| Function      |                        | Light control + remote control + charging indicator light |                       |                   |            |             |                  |  |
| Watts         | Watts solar pan<br>(MM |                                                           | Carton size(MM)       |                   | Solar pane | els Battery | Battery capacity |  |
| 100W          | 235x350x15(2pcs)       |                                                           | 245x90x360 (5pcs/ctn) |                   | 10V/10W    | 6.4V/       | 12AH             |  |
| 200W          | 350x450x15(2pcs)       |                                                           | 365x85x465 (4pcs/ctn) |                   | 10V/18W    | 6.4V/       | 6.4V/24AH        |  |
| 300W          | 530x350x15(2pcs)       |                                                           | 430x85x545 (2pcs/ctn) |                   | 10V/25W    | 6.4V/       | 36AH             |  |