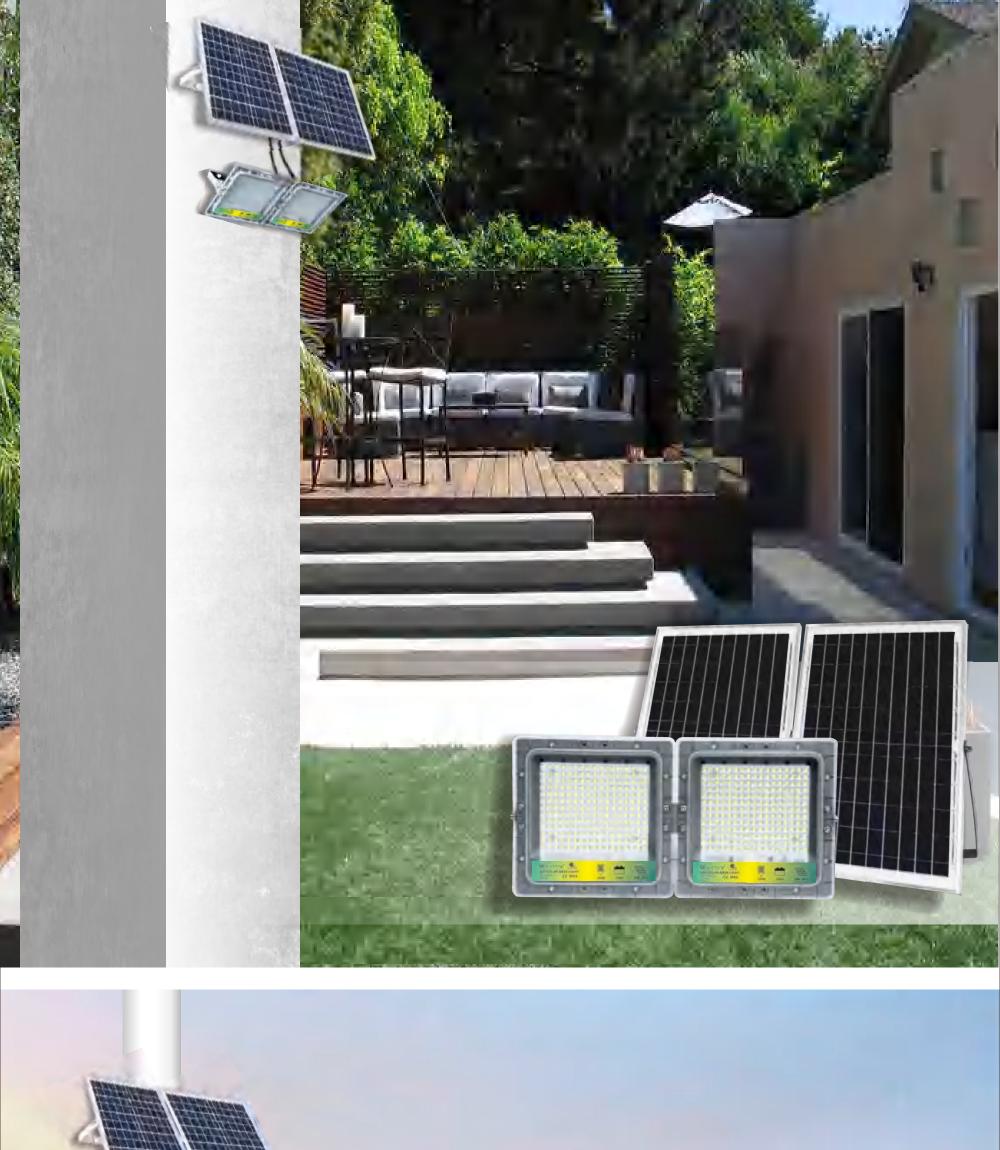

# SOLAR FLOOD LIGHT

**RAIN AND** 

LIGHTNING

· Olio

200W

**SOLAR ENERGY** 

**CHARGING** 

IP65 WATERPROOF Really waterproof solar lamp

Never afraid of water. effectively prolonging lamp life.

LED SOLAR AREA LIGHT

**LARGE-CAPACITY LITHIUM BATTERY** 

Endurance upgrade

Original new battery, large capacity,

fast charging,

long lights for a long time,

built -in protection circuit, long service life.

INTELLIGENT LIGHT CONTROL SENSING

Open the light control mode and automatically charge during the day, thelight is automatically turn on at night, no need to turn on the lights manually.