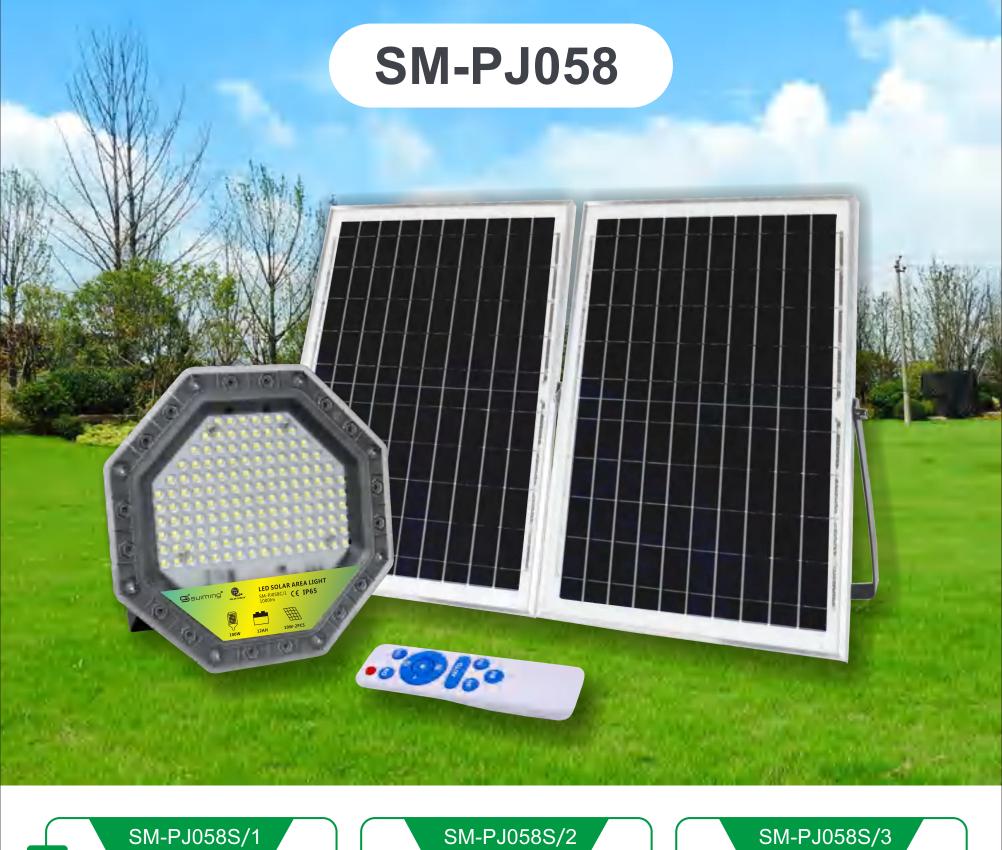

# SOLAR FLOOD LIGHT

**RAIN AND** 

LIGHTNING

· Olio

200W

**SOLAR ENERGY** 

**CHARGING** 

IP65 WATERPROOF Really waterproof solar lamp

Never afraid of water. effectively prolonging lamp life.

LED SOLAR AREA LIGHT

**LARGE-CAPACITY LITHIUM BATTERY** 

Endurance upgrade

Original new battery, large capacity,

fast charging,

long lights for a long time,

built -in protection circuit, long service life.

INTELLIGENT LIGHT CONTROL SENSING

Open the light control mode and automatically charge during the day, thelight is automatically turn on at night, no need to turn on the lights manually.

## Automatic lighting at night Daytime light charging

Light turn on always working Light turn off without light control without light control

> Full light Reduce brightness Half light AUTO AUTO

Increase brightness 3H 5H Total 3 hours working time Total 5 hours working time Total 8 hours working time