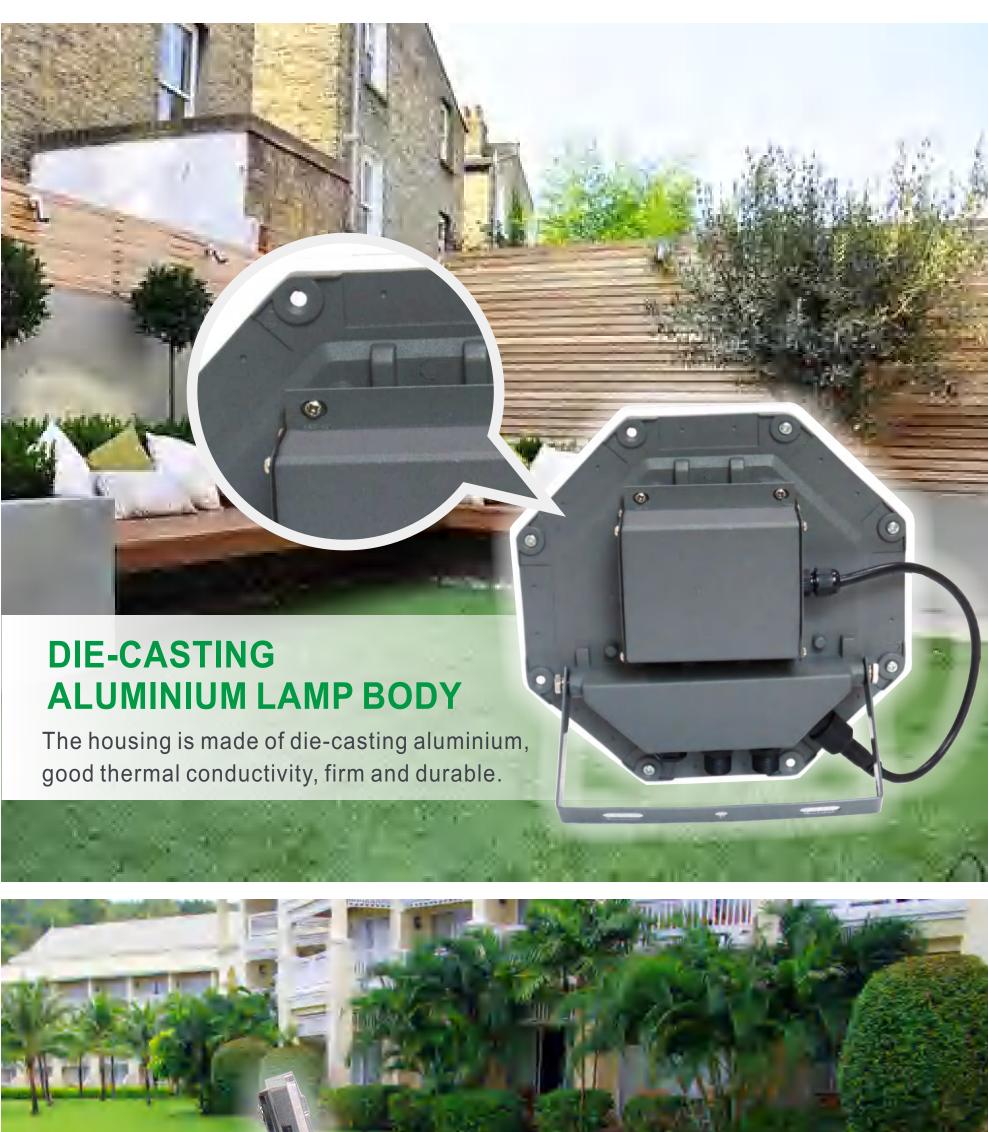

**ROTATING BRACKET** 

208.0

| Charging time |                        | 5 -7 hours                                                |                       | Discharge time 12 |            | 12-16 ho    | 2-16 hours       |  |
|---------------|------------------------|-----------------------------------------------------------|-----------------------|-------------------|------------|-------------|------------------|--|
| Function      |                        | Light control + remote control + charging indicator light |                       |                   |            |             |                  |  |
| Watts         | Watts solar pan<br>(MM |                                                           | Carton size(MM)       |                   | Solar pane | els Battery | Battery capacity |  |
| 100W          | 235x350x15(2pcs)       |                                                           | 245x90x360 (5pcs/ctn) |                   | 10V/10W    | 6.4V/       | 12AH             |  |
| 200W          | 350x450x15(2pcs)       |                                                           | 365x85x465 (4pcs/ctn) |                   | 10V/18W    | 6.4V/       | 6.4V/24AH        |  |
| 300W          | 530x350x15(2pcs)       |                                                           | 430x85x545 (2pcs/ctn) |                   | 10V/25W    | 6.4V/       | 36AH             |  |