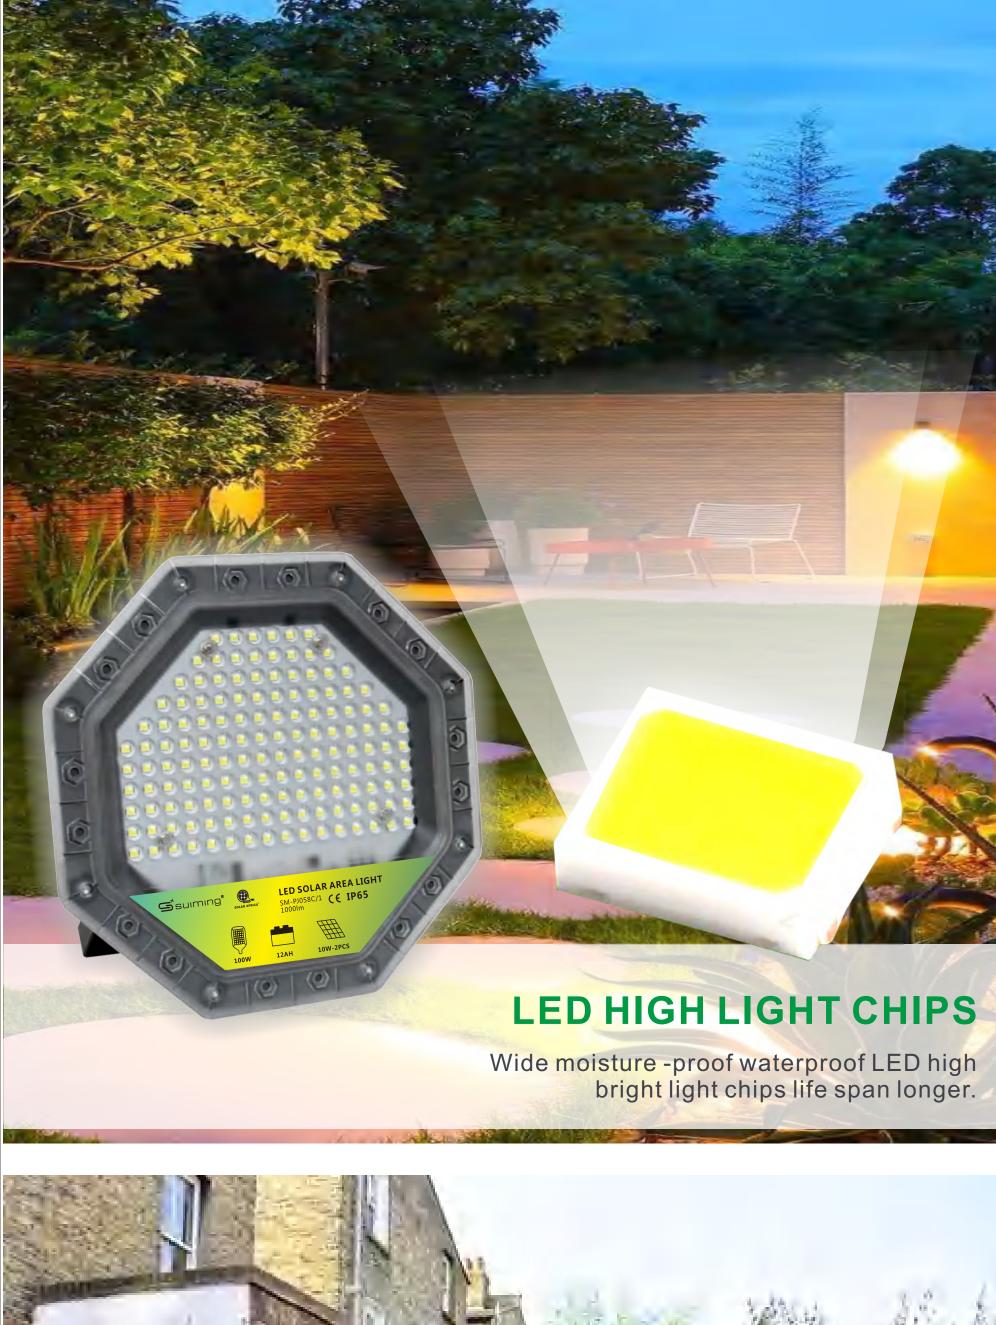

Never afraid of water. effectively prolonging lamp life.

LED SOLAR AREA LIGHT

**LARGE-CAPACITY LITHIUM BATTERY** 

Endurance upgrade

Original new battery, large capacity,

fast charging,

long lights for a long time,

built -in protection circuit, long service life.

INTELLIGENT LIGHT CONTROL SENSING

Open the light control mode and automatically charge during the day, thelight is automatically turn on at night, no need to turn on the lights manually.